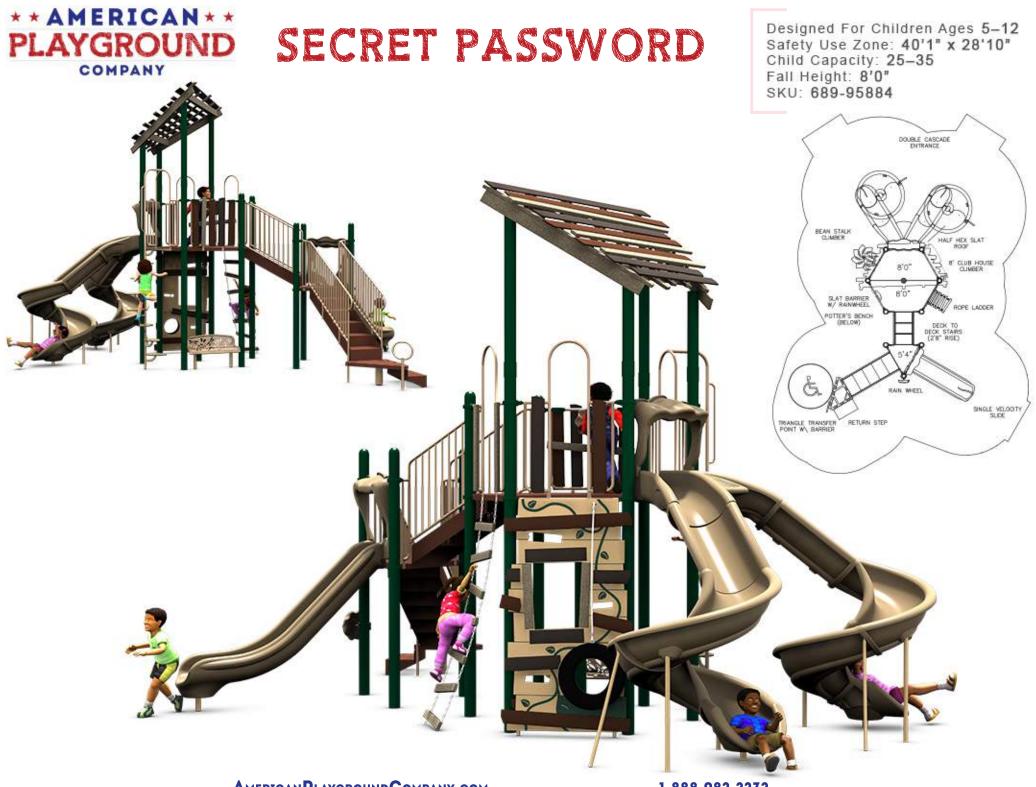

## **Color Themes**





## Color Options







Brown



Dark Green



Green



Spring Green

White



Sky Blue

**Bronze** 



Starlight Black





**HDPE Plastic Colors** 











Grey

**Roto-Molded Plastic Colors** 





Metallic



Black









Beige



Thermoplastic Colors









**Eco-friendly Plastic Color** Made from a more virgin material by eliminating

**Deck Colors** 





# Warranty Information PLAYGROUND



## **Play Structure Warranties**

### Lifetime\*:

- Steel Upright Posts
- Steel Hardware
- Aluminum Decks
- Component Clamps
- Aluminum Post Caps

#### **50 Years:**

- Pipes
- RungsLoops
- Rails

#### **15 Years:**

- Punched Steel Decks
- Roto-molded Plastic Panels

#### 10 Years:

Shade Fabric

#### **5 Years:**

- · Cables & Nets
- Swing Seats
- Moving Part