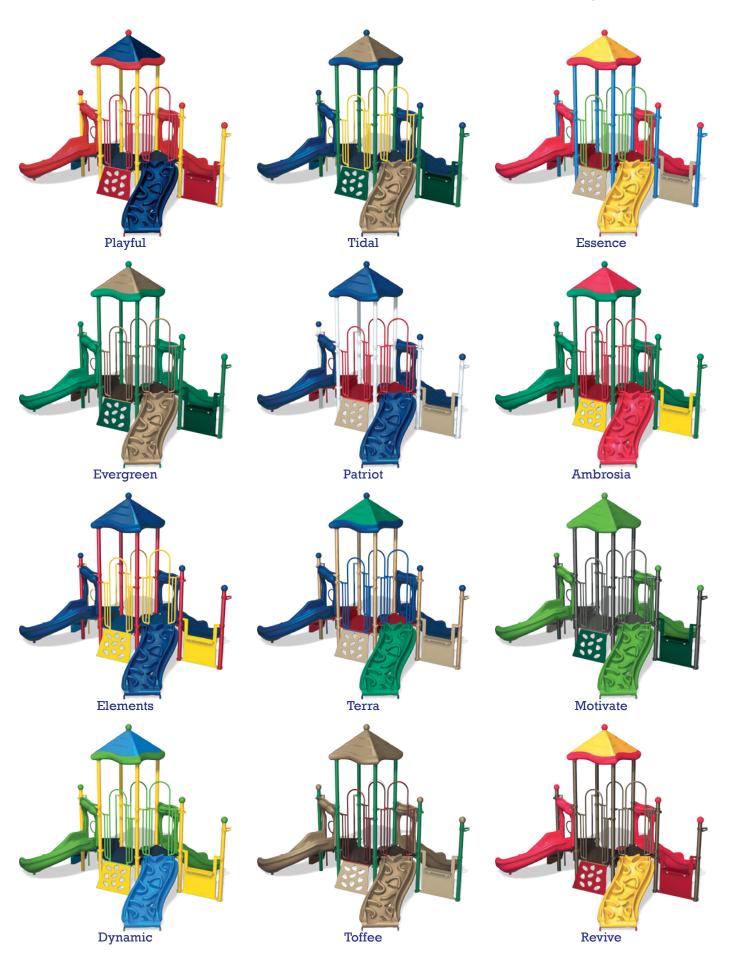

## KIDS CLUB

Designed For Children Ages 2-12 Safety Use Zone: 24'6" x 32'2"

Child Capacity: 20-30

Fall Height: 4'0" SKU: 689-95883



## **Color Themes**





## Color Options







Brown



Dark Green



Green



Spring Green

White



Sky Blue

**Bronze** 



Starlight Black





**HDPE Plastic Colors** 











Grey

**Roto-Molded Plastic Colors** 





Metallic



Black









Beige



Thermoplastic Colors









**Eco-friendly Plastic Color** Made from a more virgin material by eliminating

**Deck Colors** 





# Warranty Information PLAYGROUND



## **Play Structure Warranties**

### Lifetime\*:

- Steel Upright Posts
- Steel Hardware
- Aluminum Decks
- Component Clamps
- Aluminum Post Caps

#### **50 Years:**

- Pipes
- RungsLoops
- Rails

#### **15 Years:**

- Punched Steel Decks
- Roto-molded Plastic Panels

#### 10 Years:

Shade Fabric

#### 5 Years:

- · Cables & Nets
- Swing Seats
- Moving Parts

#### 1 Year:

- Installati