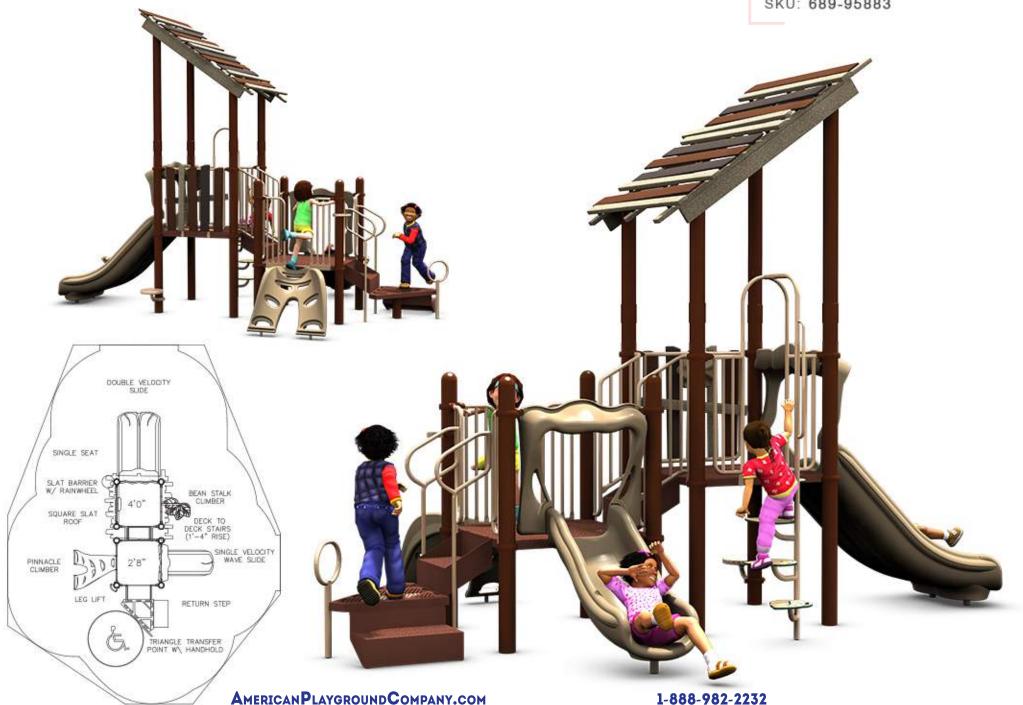

## KIDS CLUB

Designed For Children Ages 2-12 Safety Use Zone: 24'6" x 32'2"

Child Capacity: 20-30

Fall Height: 4'0" SKU: 689-95883