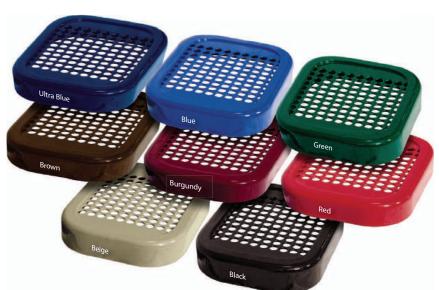

## **Metal Colors**

**HDPE Plastic Colors** 

**Roto-Molded Plastic Colors** 

**Eco-friendly Plastic Color** Made from a more virgin material by eliminating

**Deck Colors** 