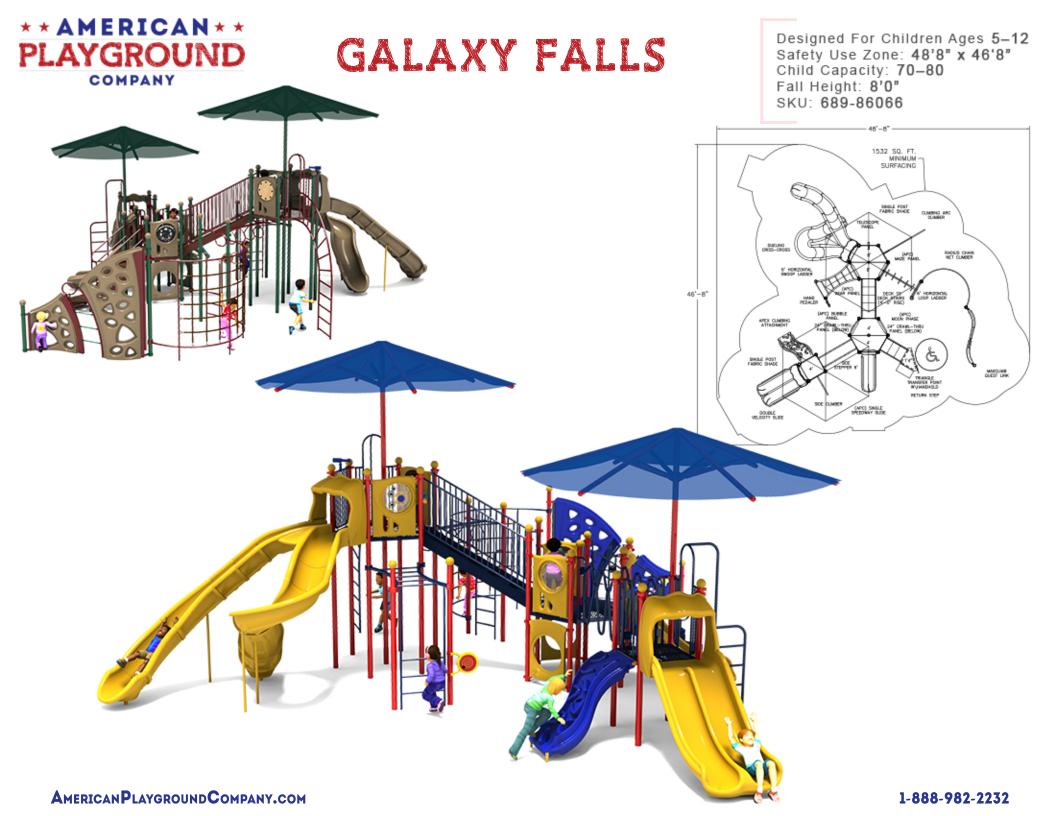

# **Color Themes**





# Color Options



## **Metal Colors**

















**HDPE Plastic Colors** 



































**Roto-Molded Plastic Colors** 

























**Eco-friendly Plastic Color** Made from a more virgin material by eliminating







**Deck Colors** 



# Warranty Information PLAYGROUND



## **Play Structure Warranties**

## Lifetime\*:

- Steel Upright Posts
- Steel Hardware
- Aluminum Decks
- Component Clamps
- Aluminum Post Caps

## **50 Years:**

- Pipes
- Rungs
- Loops
- Rails

#### **15 Years:**

- Punched Steel Decks
- Roto-molded Plastic Panels

### 10 Years:

• Shade Fabric

#### **5 Years:**

- · Cables & Nets
- Swing Seats
- Moving Parts

#### 1 Year:

- Installation
- All Other Parts

## **Budget Structure Warranties**

### 10