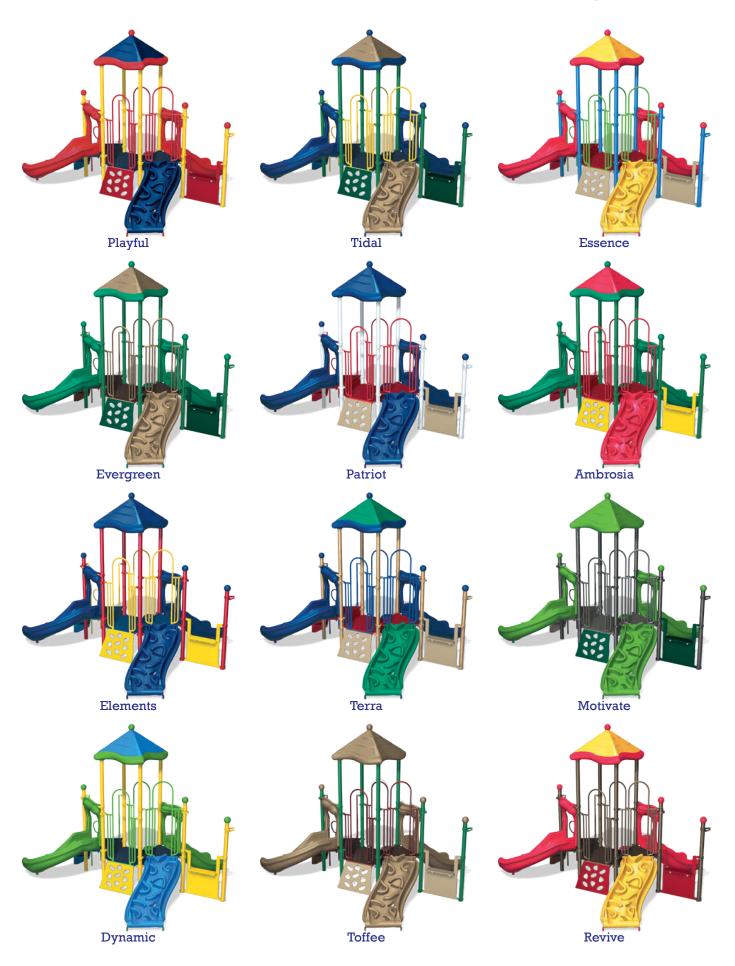

# **Color Themes**





# Color Options



## **Metal Colors**

















**HDPE Plastic Colors** 



































**Roto-Molded Plastic Colors** 

























**Eco-friendly Plastic Color** Made from a more virgin material by eliminating







**Deck Colors** 



# Warranty Information PLAYGROUND



## **Play Structure Warranties**

## Lifetime\*:

- Steel Upright Posts
- Steel Hardware
- Aluminum Decks
- Component Clamps
- Aluminum Post Caps

## **50 Years:**

- Pipes
- Rungs
- Loops
- Rails

#### **15 Years:**

- Punched Steel Decks
- Roto-molded Plastic Panels

### 10 Years:

• Shade Fabric

#### **5 Years:**

- · Cables & Nets
- Swing Seats
- Moving Parts

#### 1 Year:

- Installation
- All Other Parts

## **Budget Structure Warranties**

### 10 Years:

Steel Upright P