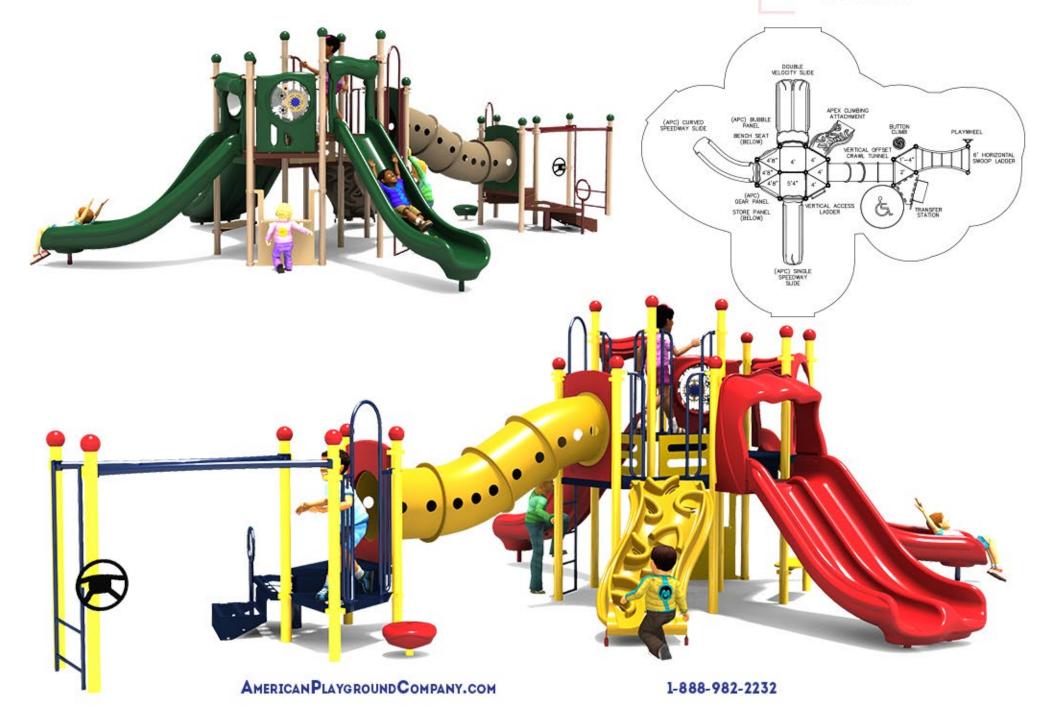

## **FUN FACTORY**

Designed For Children Ages 2–12 Safety Use Zone: 44'4" x 33'5"

Child Capacity: 35-45

Fall Height: 8'0" SKU: 689-84736A