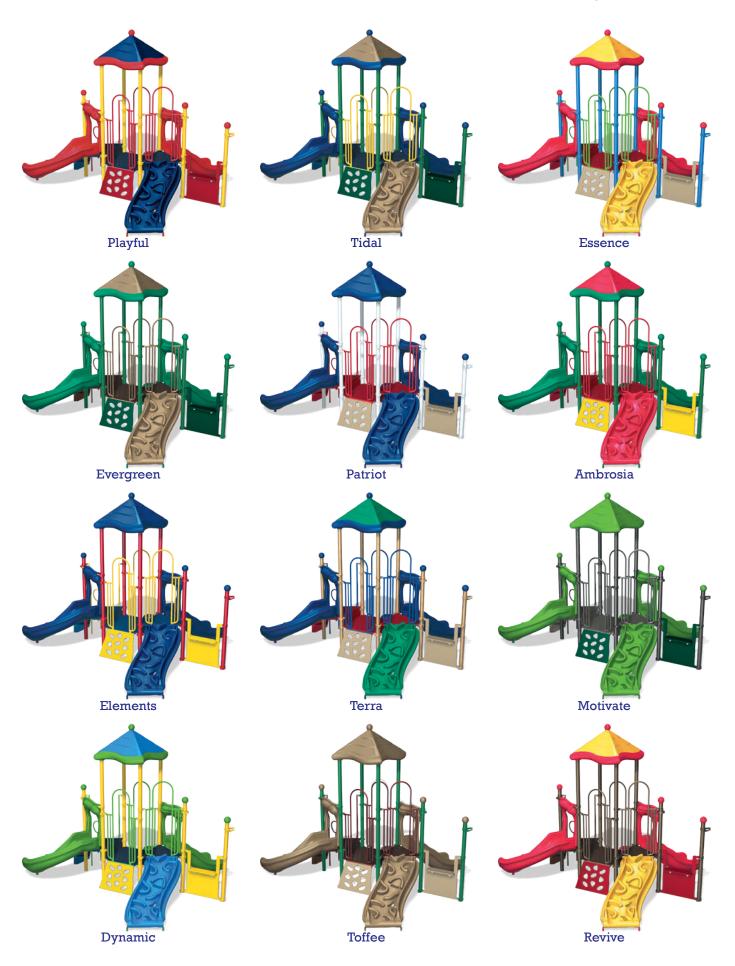

## **FUN FACTORY**

Designed For Children Ages 2–12 Safety Use Zone: 44'4" x 33'5"

Child Capacity: 35-45

Fall Height: 8'0" SKU: 689-84736A



## **Color Themes**





## Color Options



## **Metal Colors**

















**HDPE Plastic Colors** 



































**Roto-Molded Plastic Colors** 

























**Eco-friendly Plastic Color** Made from a more virgin material by eliminating







**Deck Colors** 



# Warranty Information PLAYGROUND



## **Play Structure Warranties**

### Lifetime\*:

- Steel Upright Posts
- Steel Hardware
- Aluminum Decks
- Component Clamps
- Aluminum Post Caps

#### **50 Years:**

- Pipes
- Rungs
- Loops
- Rails

#### **15 Years:**

- Punched Steel Decks
- Roto-molded Plastic Panels

#### 10 Years:

• Shade Fabric

#### **5 Years:**

- · Cables & Nets
- Swing Seats
- Moving Parts

#### 1 Year:

- Installation
- All Other Parts

## **Budget Structure Warranties**

#### 10 Years:

Steel Upr