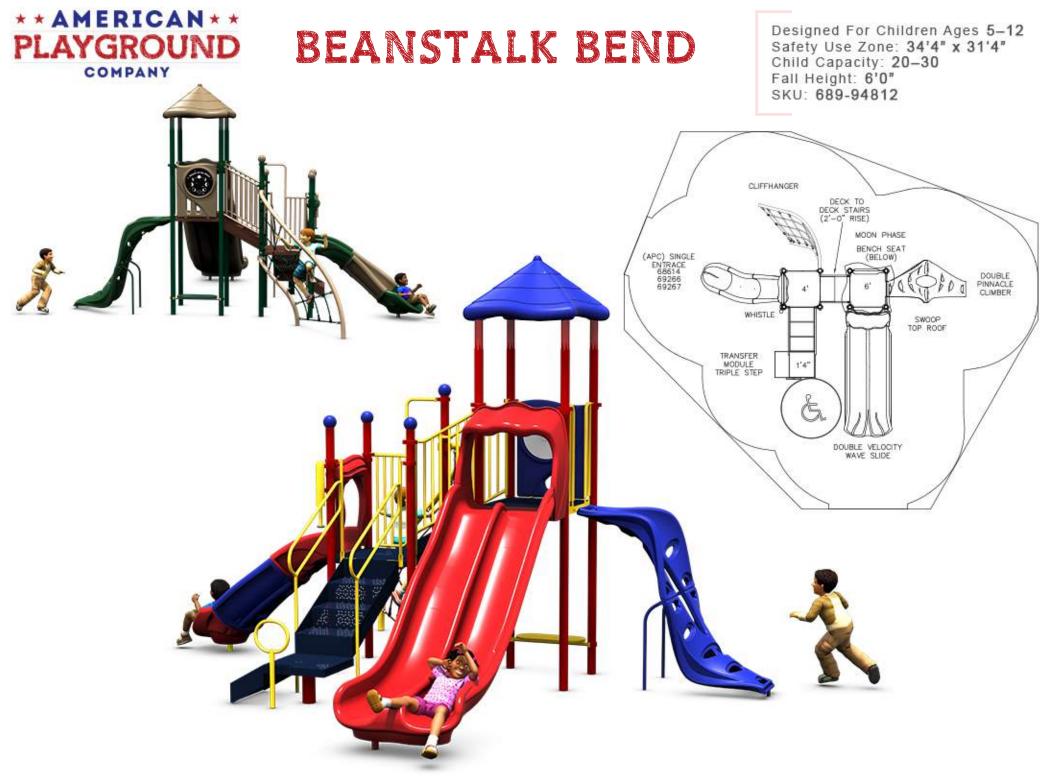

## **Color Themes**





## Color Options







Brown



Dark Green



Green



Spring Green

White



Sky Blue

**Bronze** 



Starlight Black





**HDPE Plastic Colors** 











Grey

**Roto-Molded Plastic Colors** 





Metallic



Black









Beige



Thermoplastic Colors









**Eco-friendly Plastic Color** Made from a more virgin material by eliminating

**Deck Colors** 





# Warranty Information PLAYGROUND



## **Play Structure Warranties**

### Lifetime\*:

- Steel Upright Posts
- Steel Hardware
- Aluminum Decks
- Component Clamps
- Aluminum Post Caps

#### **50 Years:**

- Pipes
- RungsLoops
- Rails

#### **15 Years:**

- Punched Steel Decks
- Roto-molded Plastic Panels

#### 10 Years:

Shade Fabric

#### **5 Years:**

- · Cables & Nets
- Swing Seats
- Moving Part