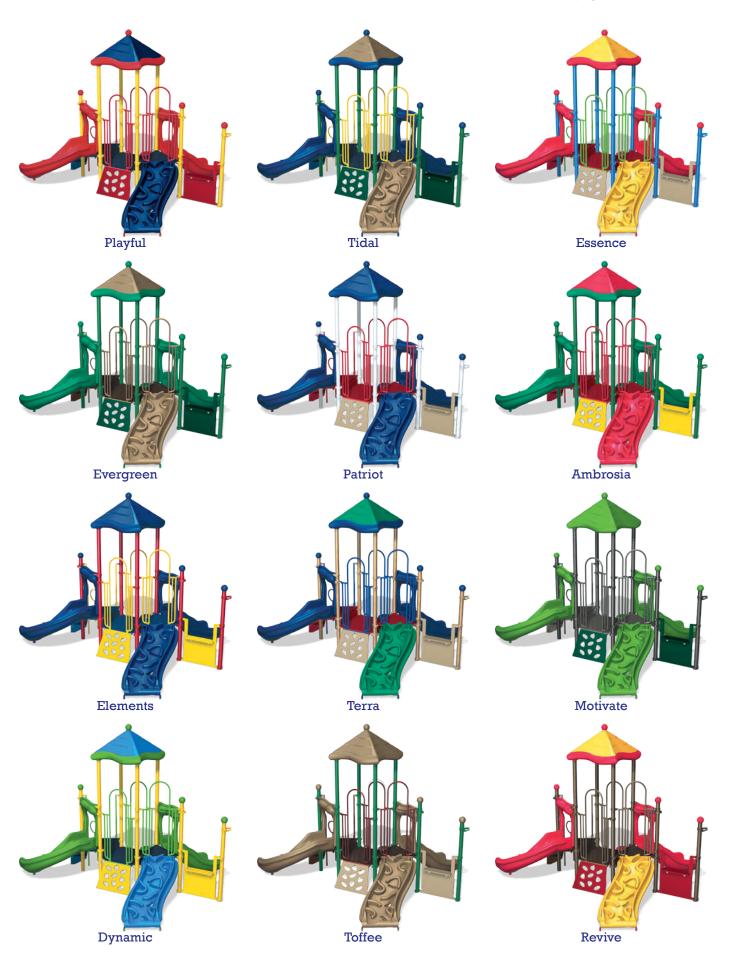

## **Color Themes**





## Color Options







Brown



Dark Green



Green



Spring Green

White



Sky Blue

**Bronze** 



Starlight Black





**HDPE Plastic Colors** 











Grey

**Roto-Molded Plastic Colors** 





Metallic



Black









Beige



Thermoplastic Colors









**Eco-friendly Plastic Color** Made from a more virgin material by eliminating

**Deck Colors** 





# Warranty Information PLAYGROUND



## **Play Structure Warranties**

### Lifetime\*:

- Steel Upright Posts
- Steel Hardware
- Aluminum Decks
- Component Clamps
- Aluminum Post Caps

#### **50 Years:**

- Pipes
- RungsLoops
- Rails

#### **15 Years:**

- Punched Steel Decks
- Roto-molded Plastic Panels

#### 10 Years:

Shade Fabric

#### **5 Years:**

- · Cables & Nets
- Swing Seats
- Moving Parts

#### 1 Year:

- Instal